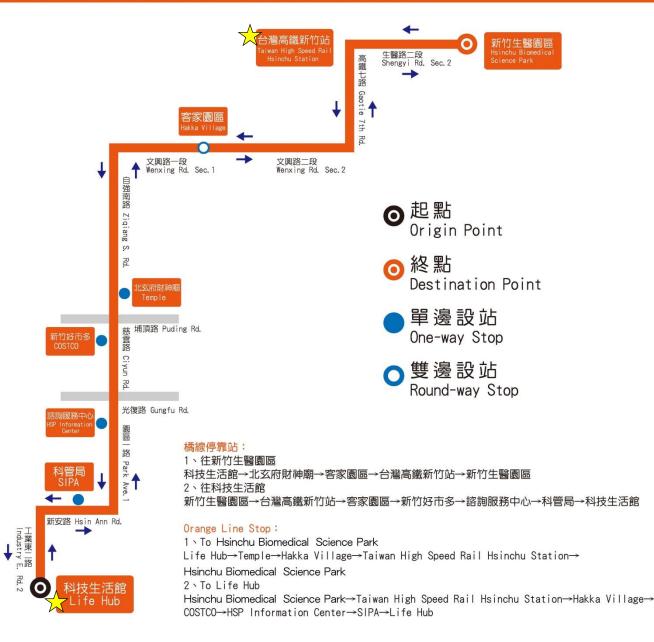

e→Bamboo Lake→Computer&Network Center,NCTU→Baseball Field,NCTU→NSRRC)→South Gate,NCTU →WISTRON→Life Hub

 $\exists Park Avenue 1 \& II \\ Life Hub \rightarrow MICROTEK \rightarrow Parking lot(R&D Rd.2) \rightarrow AMT \rightarrow MUSTEK \rightarrow WNC \rightarrow CHIPMOS \rightarrow PIXART \rightarrow GENERAL \rightarrow UMC-6A \rightarrow ELAN \rightarrow Guard(Creation Rd.2) \rightarrow NUV0T0N - SPIL \rightarrow MACRONIX Test Building \rightarrow MOSEL \rightarrow TSMC-3 \rightarrow UIG \rightarrow Parking lot(Singye 2nd Rd.) \rightarrow REALTER \rightarrow ITRC \rightarrow WISTRON \rightarrow Life Hub$ 

#### Bus Stop : NSRRC



Bus Stop : Guard Creation Rd.2

Bus Stop : SPIL

### Bus Stop : REALTEK







# 橘線:科技生活館-新竹生醫園區 Orange Line:Life Hub-Hsinchu Biomedical Science Park

Rd. 2