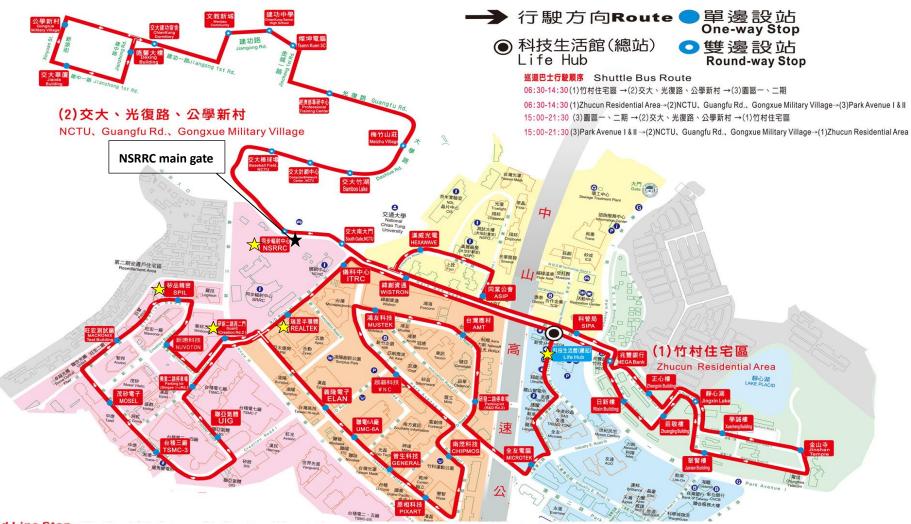

## Schedule of Hsinchu Science Park (HSP) Free Shuttle Buses

| Red Line                                                                                                                                                                                                                                                 |                   |                                                                                                                                                                                                                                                                                                                                                                                           |       | Orange Line                                                             |                                                                      |                                                                                   |       |  |
|----------------------------------------------------------------------------------------------------------------------------------------------------------------------------------------------------------------------------------------------------------|-------------------|-------------------------------------------------------------------------------------------------------------------------------------------------------------------------------------------------------------------------------------------------------------------------------------------------------------------------------------------------------------------------------------------|-------|-------------------------------------------------------------------------|----------------------------------------------------------------------|-----------------------------------------------------------------------------------|-------|--|
| <u>Life Hub</u> → ROUTE 1 (Zhucun Residential Area) →<br><u>Life Hub</u> → ROUTE 2 (NCTU, NSRRC, Guangfu Rd.,<br>Gongxue Military Village) → <u>Life Hub</u> → ROUTE 3<br>(Park Avenue I & II: Guard Creation Rd. 2, SPIL,<br>REALTEK) → <u>Life Hub</u> |                   | Life Hub → ROUTE 3 (Park Avenue I & II: Guard<br>Creation Rd. 2, SPIL, REALTEK) → Life Hub →<br>ROUTE 2 (NCTU, NSRRC, Guangfu Rd., Gongxue<br>Military Village) → Life Hub → ROUTE 1 (Zhucun<br>Residential Area) → Life Hub                                                                                                                                                              |       | Life Hub → THSR Hsinchu<br>Station → Hsinchu<br>Biomedical Science Park |                                                                      | Hsinchu Biomedical<br>Science Park (HBSP) →<br>THSR Hsinchu Station →<br>Life Hub |       |  |
| ROUTE 1 departure time from Life Hub                                                                                                                                                                                                                     |                   | ROUTE 3 departure time                                                                                                                                                                                                                                                                                                                                                                    |       | Departure time from Life Hub                                            |                                                                      | Departure time from HBSP                                                          |       |  |
| 06:30                                                                                                                                                                                                                                                    | 10:00             | 15:00                                                                                                                                                                                                                                                                                                                                                                                     | 18:45 | 07:00                                                                   | 14:35                                                                | 07:10                                                                             | 14:45 |  |
| 06:45                                                                                                                                                                                                                                                    | 10:30             | 15:30                                                                                                                                                                                                                                                                                                                                                                                     | 19:00 | 07:35                                                                   | 15:05                                                                | 07:40                                                                             | 15:10 |  |
| 07:00                                                                                                                                                                                                                                                    | 11:00             | 16:00                                                                                                                                                                                                                                                                                                                                                                                     | 19:30 | 08:05                                                                   | 15:35                                                                | 08:10                                                                             | 15:45 |  |
| 07:15                                                                                                                                                                                                                                                    | 11:30             | 16:30                                                                                                                                                                                                                                                                                                                                                                                     | 20:00 | 08:35                                                                   | 16:10                                                                | 08:40                                                                             | 16:10 |  |
| 07:30                                                                                                                                                                                                                                                    | 12:00             | 17:00                                                                                                                                                                                                                                                                                                                                                                                     | 20:30 | 09:05                                                                   | 16:35                                                                | 09:10                                                                             | 16:35 |  |
| 07:45                                                                                                                                                                                                                                                    | 12:30             | 17:15                                                                                                                                                                                                                                                                                                                                                                                     | 21:00 | 09:40                                                                   | 17:00                                                                | 09:45                                                                             | 17:00 |  |
| 08:00                                                                                                                                                                                                                                                    | 13:00             | 17:30                                                                                                                                                                                                                                                                                                                                                                                     |       | 10:10                                                                   | 17:30                                                                | 10:10                                                                             | 17:45 |  |
| 08:15                                                                                                                                                                                                                                                    | 13:30             | 17:45                                                                                                                                                                                                                                                                                                                                                                                     |       | 10:35                                                                   | 18:05                                                                | 10:45                                                                             | 18:10 |  |
| 08:30                                                                                                                                                                                                                                                    | 14:00             | 18:00                                                                                                                                                                                                                                                                                                                                                                                     |       | 11:05                                                                   | 18:35                                                                | 11:10                                                                             | 18:45 |  |
| 09:00                                                                                                                                                                                                                                                    | 14:30             | 18:15                                                                                                                                                                                                                                                                                                                                                                                     |       | 11:40                                                                   | 19:05                                                                | 11:40                                                                             | 19:10 |  |
| 09:30                                                                                                                                                                                                                                                    |                   | 18:30                                                                                                                                                                                                                                                                                                                                                                                     |       | 12:35                                                                   | 19:35                                                                | 12:45                                                                             | 19:45 |  |
|                                                                                                                                                                                                                                                          |                   | It can be confusing when taking red line buses. Make sure you know<br>which route the bus is on. You may use the attached printable cards to ask<br>for help.<br>There is one stop at NSRRC on ROUTE 2, right across the main gate. There<br>are three stops (Guard Creation Rd. 2, SPIL, REALTEK) on ROUTE 3,<br>which are close enough for you to walk to NSRRC's side entrance and the |       |                                                                         | 20:05                                                                | 13:10                                                                             | 20:10 |  |
|                                                                                                                                                                                                                                                          |                   |                                                                                                                                                                                                                                                                                                                                                                                           |       |                                                                         | 20:35                                                                | 13:40                                                                             | 20:45 |  |
|                                                                                                                                                                                                                                                          | There is one stop |                                                                                                                                                                                                                                                                                                                                                                                           |       |                                                                         |                                                                      | 14:10                                                                             |       |  |
| 8 02.5538866 C H # 8 8 2                                                                                                                                                                                                                                 |                   |                                                                                                                                                                                                                                                                                                                                                                                           |       |                                                                         | Remark :                                                             |                                                                                   |       |  |
|                                                                                                                                                                                                                                                          |                   | oom. If you are staying at NSRRC S side entrance and the                                                                                                                                                                                                                                                                                                                                  |       | 1. No shuttle bus on holidays and national holidays                     |                                                                      |                                                                                   |       |  |
|                                                                                                                                                                                                                                                          |                   | to get your room key at the security guard room after 5 pm.                                                                                                                                                                                                                                                                                                                               |       |                                                                         | 2. Website: http://117.56.78.38<br>3. Customer service : 0928-033019 |                                                                                   |       |  |

#### **Red Line Routes**

Red Line Stop (1) Zhucun Residential Area Life Hub→MEGA Bank→Rixin Building→Zhuangjing Building→Jingxin Lake→Juxian Building→Jinshan Temple→Xuecheng Building→Jingxin Lake→Zhengxin Building→MEGA Bank→SIPA→Life Hub (2)NCTU \Guangfu Rd. \Gongxue Military Village Life Hub→ASIP→HEXAWAVE→South Gate,NCTU→INSRRC)→Baseball Field,NCTU→Computer&Network Center,NCTU→Bamboo Lake→Meizhu Village→Professional Training Center→Tsann Kuen 3C →ChienKung Senior High School→Venjiao Community→ChienKung Dormitory→Gongxue Military Village→Bamboo Lake→Computer&Network Center,NCTU→Baseball Field,NCTU→Netricov →ChienKung Senior High School→Tsann Kuen 3C→Professional Training Center→Meizhu Village→Bamboo Lake→Computer&Network Center,NCTU→Baseball Field,NCTU→NSRRC)→South Gate,NCTU →WISTRON→Life Hub