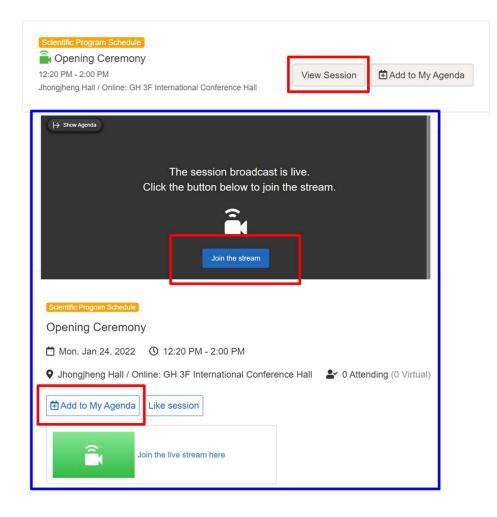

## ■ Agenda → Sessions → View Session

Click **View Session**, there will be detail information.

- Microsoft Teams link for oral sessions
- Users can add sessions to their personal schedule.