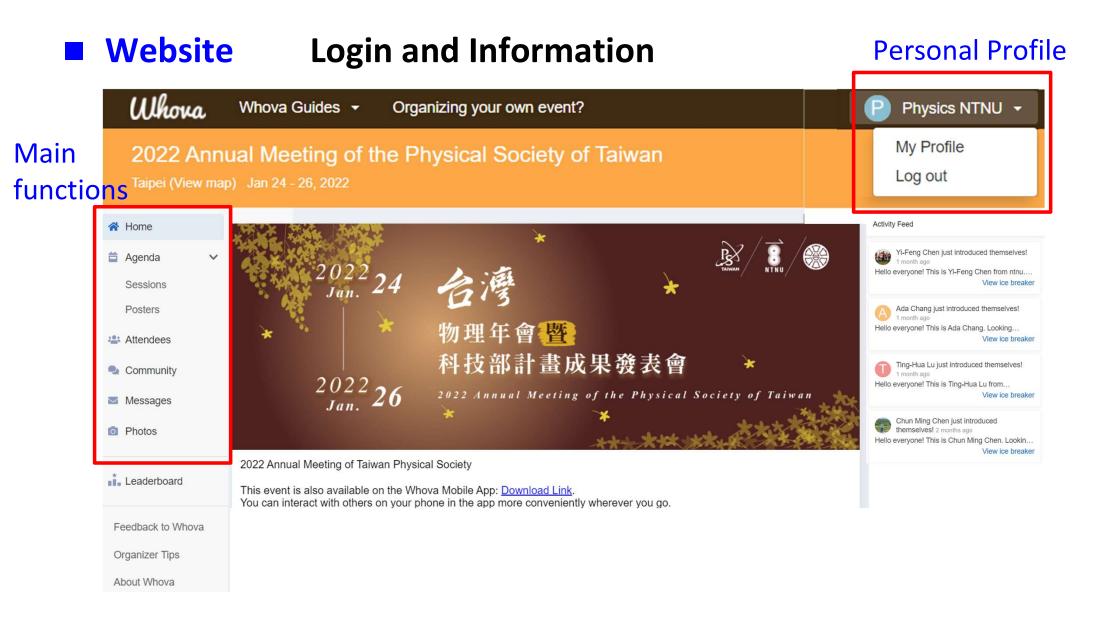

## ■ Agenda → Sessions Click Agenda → Sessions , there will be upcoming sessions with detail description and live-streaming link. Users can add sessions to their personal schedule.

| Whova Guides - Organizing your own event?                                                    |                                           |                  |                                    |                           |   |  |  |  |  |
|----------------------------------------------------------------------------------------------|-------------------------------------------|------------------|------------------------------------|---------------------------|---|--|--|--|--|
| 2022 Annual Meeting of the Physical Society of Taiwan<br>Taipel (View map) Jan 24 - 26, 2022 |                                           |                  |                                    |                           |   |  |  |  |  |
| 🖀 Home                                                                                       | Filter by tracks                          | Q Search session | on name, location, or speaker name | location, or speaker name |   |  |  |  |  |
| 🖨 Agenda 🗸 🗸                                                                                 |                                           | Full Agenda      |                                    | My Agenda                 |   |  |  |  |  |
| Sessions Posters                                                                             | <                                         | Mon<br>Jan 24    | Tue<br>Jan 25                      | Wed<br>Jan 26             | > |  |  |  |  |
| Attendees                                                                                    | 10:00 AM                                  |                  |                                    |                           |   |  |  |  |  |
| Second Community                                                                             |                                           |                  |                                    |                           |   |  |  |  |  |
| Messages                                                                                     | Scientific Program Schere<br>Registration | dule             |                                    |                           |   |  |  |  |  |
| Photos                                                                                       | 10:00 AM - 11:00 AM<br>Jhongjheng Hall    |                  |                                    |                           |   |  |  |  |  |
| Leaderboard                                                                                  | 10:50 AM                                  |                  |                                    |                           |   |  |  |  |  |
| Feedback to Whova                                                                            | Meetings & Satellite Eve                  | ents             |                                    |                           |   |  |  |  |  |
| Organizer Tips                                                                               |                                           |                  |                                    |                           |   |  |  |  |  |
| About Whova                                                                                  |                                           |                  |                                    |                           |   |  |  |  |  |